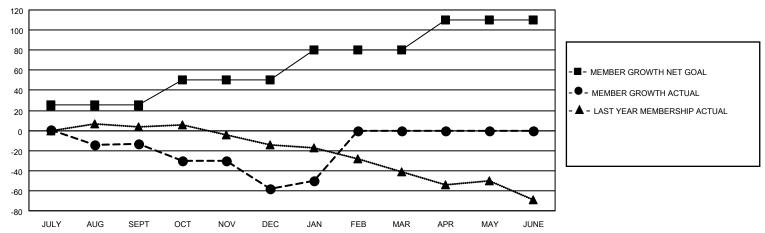

#### GOALS AND ACTUAL MEMBERS CUMULATIVE

| DROPPED CLUBS: 1 |     | 24 CLUBS OF 54 ADDED 1 OR<br>MORE NEW MEMBERS | GENDER DISTRIBUTION       |              |  |
|------------------|-----|-----------------------------------------------|---------------------------|--------------|--|
|                  |     | WORE NEW WEINBERS                             | MALE                      | 948 (67.19%) |  |
|                  |     |                                               | FEMALE                    | 462 (32.74%) |  |
| DROPPED MEMBERS  |     |                                               | NON BINARY                | 1 (0.07%)    |  |
|                  |     |                                               | PREFER NOT TO ANSWER      | 0 (0.00%)    |  |
| DECEASED         | 19  |                                               |                           |              |  |
| CLUB CANCELLED   | 19  | CLICK HERE FOR CUMULATIVE                     | TOTAL FAMILY UNIT MEMBERS | 154          |  |
| OTHER            | 68  | MEMBERSHIP DATA                               |                           |              |  |
| TOTAL            | 106 |                                               | FAMILY MEMBERS PAYING HAI | LF DUES 77   |  |
|                  |     |                                               |                           |              |  |